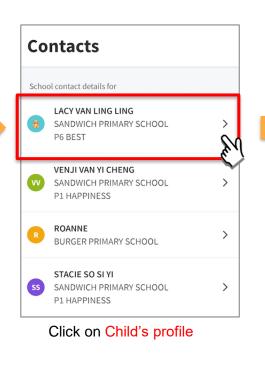

ay                                                                                                                                                               |  |
|                 | This is an auto-generated e-mail. Please do not reply directly to this email.                                                                                                    |  |

Parents/Legal Guardians/ Authorised Caregivers will receive this *Email Notification* when they have updated their contact details in the Parents Gateway App.

This is an added safety measure to the current "Update Contact Details" feature whereby Parents/Legal Guardians/Authorised Caregivers can update their mobile, residential/other contact numbers and change of email address.

# 4. Staff Directory

## **Staff Directory**







# 5. Email correspondence to specific announcements/consent forms/meetings

#### Email Correspondence to specific announcements / consent forms / meetings

If you wish to email questions or clarifications pertaining to specific announcement/consent form/meeting sent by the school, you may do by clicking on the '<u>Contact us</u>' link within the announcement/consent forms/meetings

| L WANG Q                                                   |                                              | 7                 |
|------------------------------------------------------------|----------------------------------------------|-------------------|
| Q Zoom                                                     | ← Compose                                    |                   |
| -