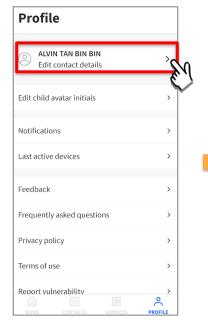

## **3. Update Contact Details**

#### **Update Contact Details**

Click on Edit contact details

Update your contact details (you must provide at least 1 phone/contact number)

Click on Save