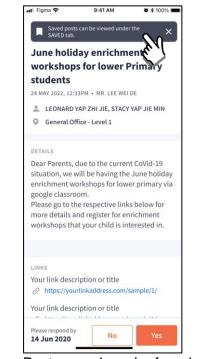

# Save Posts (From Completed Tab/ To-Do Tab)

Click on 'Save'

highlighted when post is saved

Posts saved can be found under the 'SAVED' tab