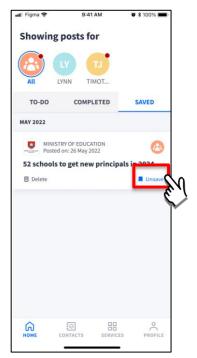

## **Remove Saved Posts (From Saved Tab)**

Click on 'Unsave' ribbon to remove post from 'SAVED' tab

Post will be removed from 'SAVED' tab

The 'Save' ribbon will appear in post