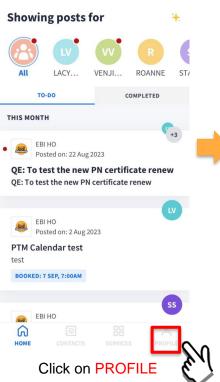

#### To-Do and Completed tabs to help organize posts from school(s)

+

response in the TO-DO tab

VENJI .... ROANNE ST COMPLETED SS Posted on: 18 Aug 2023 Delete +3 Posted on: 18 Aug 2023 Delete

Find past posts that you've read and responded in the COMPLETED tab

Choose to view posts sent by all your children's schools or filter post for each child