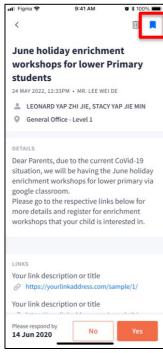

# 11b. Save Post (From Details Page)

# Save Posts (From Details Page)

Click on 'save' ribbon

Ribbon will be highlighted when post is saved

Posts saved can be found under the 'SAVED' tab