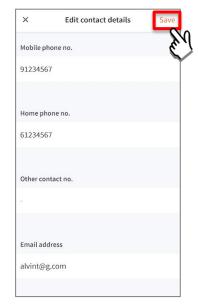

#### **Update Contact Details**

Click on Edit contact details

Update your contact details (you must provide at least 1 phone/contact number)

Click on Save

## Update Contact Details

| ×         | Edit contact details                  | Save |
|-----------|---------------------------------------|------|
| $\oslash$ | Your contact details have been saved. |      |
| Mo        | pile phone no.                        |      |
| 912       | 234567                                |      |
|           |                                       |      |
| Но        | ne phone no.                          |      |
| 836       | 518766                                |      |
|           |                                       |      |
| Oth       | er contact no.                        |      |
| 2         |                                       |      |
|           |                                       |      |
| Em        | ail address                           |      |
| alv       | intbb@pg.com                          |      |