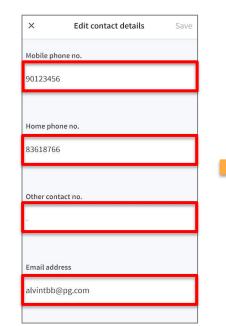

## Update Contact Details

| ×         | Edit contact details                  | Save |
|-----------|---------------------------------------|------|
| $\oslash$ | Your contact details have been saved. |      |
| Mo        | pile phone no.                        |      |
| 912       | 234567                                |      |
|           |                                       |      |
| Но        | ne phone no.                          |      |
| 836       | 518766                                |      |
|           |                                       |      |
| Oth       | er contact no.                        |      |
| 2         |                                       |      |
|           |                                       |      |
| Em        | ail address                           |      |
| alv       | intbb@pg.com                          |      |

Contact details successfully edited