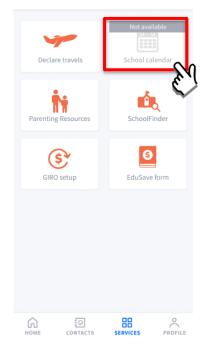

## 9. School Calendar

## 9a. School Calendar (app version 10.0 and above)

#### School Calendar (app version 10.0 and above)

Copyright © Ministry of Education, Singapore.

If the school has updated their school calendar and sync up with Google Calendar, parents will be able to view the calendar on their PG app.

# **9b. School Calendar** (old app version)

## School Calendar (old app version)

Services

Click on SCHOOL CALENDAR If the school has NOT updated their school calendar and sync up with Google Calendar, parents will NOT be able to view the calendar on their PG app.