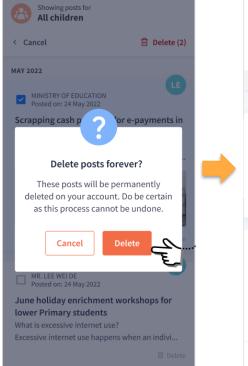

# **7b. Deletion of posts (multiple)**

## **Deletion of posts (multiple)**

Select more than 1 post for deletion

Click on DELETE tab

Click on DELETE button

Selected postings have been DELETED

Copyright © Ministry of Education, Singapore.

Click on postings that

needs to be **DELETE** 