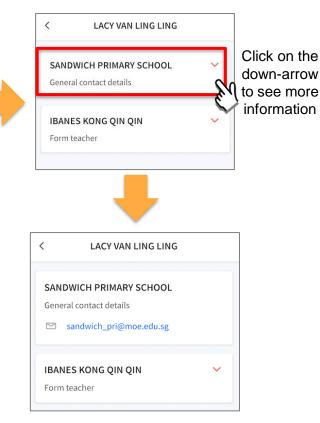

|  |
|                 | This is an auto-generated e-mail. Please do not reply directly to this email.                                                                                                    |  |

Parents/Legal Guardians/ Authorised Caregivers will receive this *Email Notification* when they have updated their contact details in the Parents Gateway App.

This is an added safety measure to the current "Update Contact Details" feature whereby Parents/Legal Guardians/Authorised Caregivers can update their mobile, residential/other contact numbers and change of email address.

# 4. Staff Directory

## **Staff Directory**







# 5. Email correspondence to specific announcements/consent forms/meetings

#### Email Correspondence to specific announcements / consent forms / meetings

If you wish to email questions or clarifications pertaining to specific announcement/consent form/meeting sent by the school, you may do by clicking on the '<u>Contact us</u>' link within the announcement/consent forms/meetings

| L WANG Q                                                   |                                              | 7                 |
|------------------------------------------------------------|----------------------------------------------|-------------------|
| Q Zoom                                                     | ← Compose                                    |                   |
| -