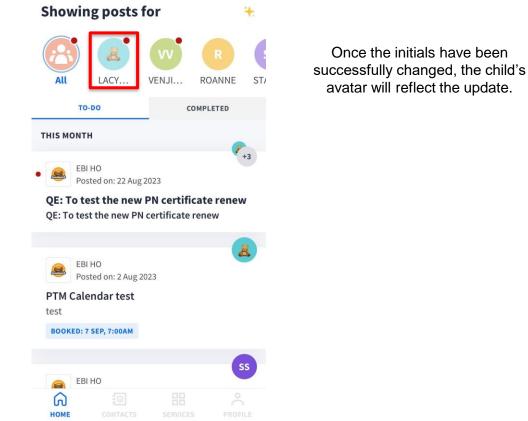

## **Edit Child's Initials**

#### Customise your child's avatar initials with Chinese, Tamil or even emoji characters

| < Edit avatar initials |                                                                                              | < LACY VAN LING LING Save                |
|------------------------|----------------------------------------------------------------------------------------------|------------------------------------------|
| Select child           |                                                                                              | Child's avatar initials                  |
| LACY VAN LING LING     | < LACY VAN LING LING Save                                                                    | LA                                       |
| C.                     | Child's avatar initials                                                                      |                                          |
| VENJI VAN YI CHENG     | LA                                                                                           | < LACY VAN LING LING Save                |
| ROANNE                 |                                                                                              | Child's avatar initials                  |
|                        |                                                                                              | 玲                                        |
| STACIE SO SI YI SS     | Change child's avatar initials to either                                                     | < LACY VAN LING LING Save                |
| Select child           | <ul> <li>up to 2 alphanumeric characters or</li> <li>1 non-alphanumeric character</li> </ul> | < LACY VAN LING LING Save                |
|                        |                                                                                              | Child's avatar initials<br>Click on Save |

to confirm

đ

#### **Edit Child's Initials**

#### Customise your child's avatar initials with Chinese, Tamil or even emoji characters

pg