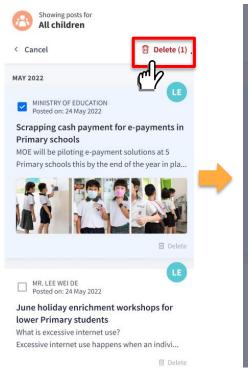

#### Click on **DELETE** button

Selected posting has been DELETED

Click on posting that needs to be **DELETE** 

#### Select the post for deletion Click on DELETE tab