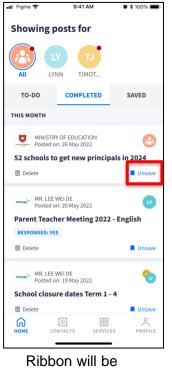

## **Remove Saved Posts (From Saved Tab)**

Click on 'Unsave' ribbon to remove post from 'SAVED' tab

Post will be removed from 'SAVED' tab

The 'Save' ribbon will appear in post