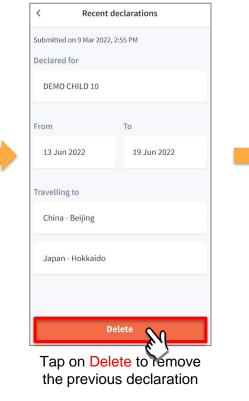

#### **Delete** the existing travel plan and replace with the new travel plan.

Select the travel plan to be changed

Tap on **Delete** to confirm

Copyright © Ministry of Education, Singapore.

declaration