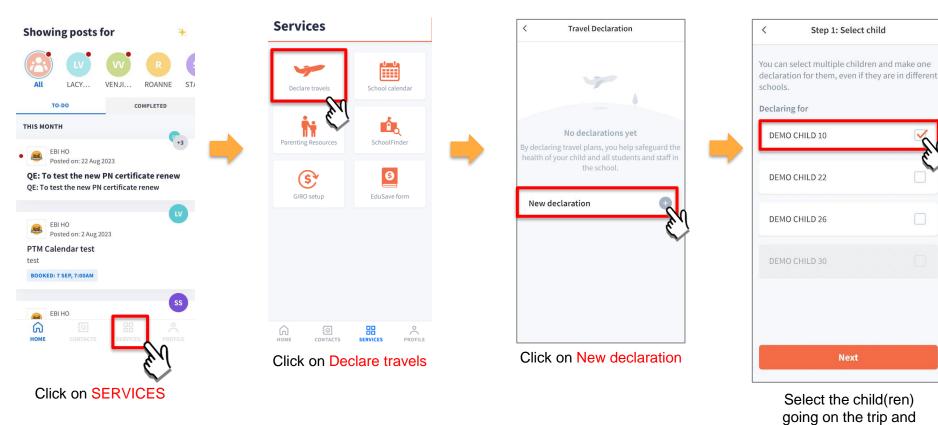

#### To-Do and Completed tabs to help organize posts from school(s)

+

response in the TO-DO tab

VENJI .... ROANNE ST COMPLETED SS Posted on: 18 Aug 2023 Delete +3 Posted on: 18 Aug 2023 Delete

Find past posts that you've read and responded in the COMPLETED tab

| Showing posts for                                                                         | *    |
|-------------------------------------------------------------------------------------------|------|
| 🙆 🔝 🐨 R                                                                                   |      |
| All LACY. WENJI ROANN                                                                     | E ST |
|                                                                                           |      |
| THIS MONTH                                                                                |      |
|                                                                                           | +3   |
| EBI HO     Posted on: 22 Aug 2023                                                         |      |
| <b>QE: To test the new PN certificate ren</b><br>QE: To test the new PN certificate renew | ew   |
| EBI HO<br>Posted on: 2 Aug 2023                                                           |      |
| PTM Calendar test                                                                         |      |
| test                                                                                      |      |
| BOOKED: 7 SEP, 7:00AM                                                                     |      |
|                                                                                           |      |
| EBI HO                                                                                    | SS   |
| HOME CONTACTS SERVICES PR                                                                 |      |

Choose to view posts sent by all your children's schools or filter post for each child

## **10. Declare Travels/Non-Travels**

## **10a. Declare Travel Plans**

#### **Declare Travel Plans**

Click on Next