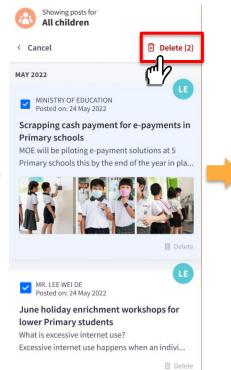

# 7. Deletion of posts (single/multiple)

# 7a. Deletion of posts (single)

## **Deletion of posts (single)**

#### Click on **DELETE** button

Selected posting has been DELETED

Click on posting that needs to be **DELETE** 

#### Select the post for deletion Click on DELETE tab