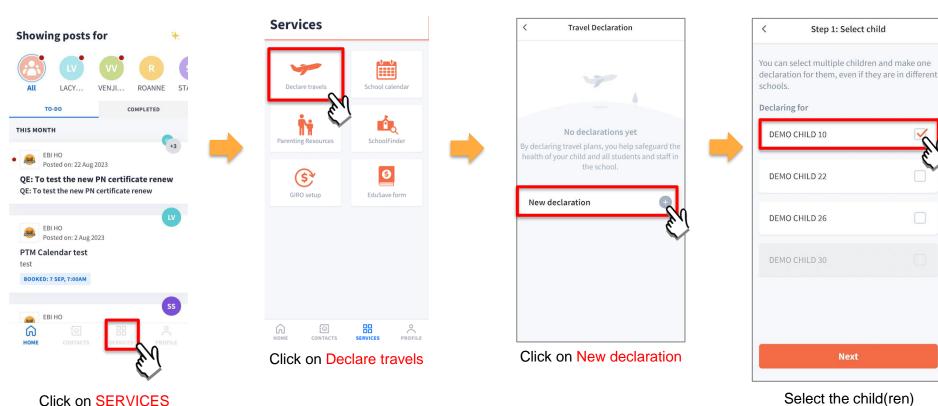

eir school calendar and sync up with Google Calendar, parents will be able to view the calendar on their PG app.

# **9b. School Calendar** (old app version)

## School Calendar (old app version)



Services



Click on SCHOOL CALENDAR If the school has NOT updated their school calendar and sync up with Google Calendar, parents will NOT be able to view the calendar on their PG app.

## **10. Declare Travels/Non-Travels**

## **10a. Declare Travel Plans**

#### **Declare Travel Plans**



Click on Next

## **Declare Travel Plans**



## **Declare Travel Plans**



### **Declare Travel Plans**



Successful Declaration



Travel plans are shown as entered. You would need to delete and declare again if amendments are required.

# **10b. Declare Not Travelling**

# **Declare Not Travelling**



Copyright © Ministry of Education, Singapore.

and Click on Next

# **Declare Not Travelling**



## **Declare Not Travelling**



Successful Declaration



Travel plans are shown as entered. You would need to delete and declare again if amendments are required.

# **10c. Edit Travel Declaration**

# **Edit Travel Declaration**

#### **Delete** the existing travel plan and replace with the new travel plan.



Select the travel plan to be changed





Tap on **Delete** to confirm

Copyright © Ministry of Education, Singapore.

declaration

# **11. Save Post**

# 11a. Save Post (From Completed tab/ To-do tab)

# Save Posts (From Completed Tab/ To-Do Tab)



Click on 'Save'



highlighted when post is saved



Posts saved can be found under the 'SAVED' tab

## **Remove Saved Posts (From Sav