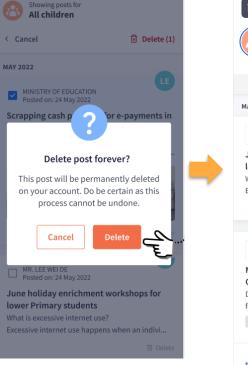

#### Click on **DELETE** button

Selected posting has been DELETED

Click on posting that needs to be **DELETE** 

#### Select the post for deletion Click on DELETE tab