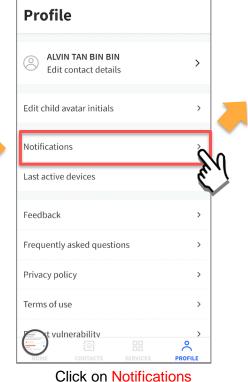

Click on Notifications

Parents/Legal Guardians/Authorised Caregivers will still receive email notifications even if they had logged out of the app.