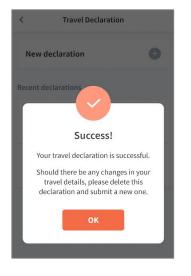

### **Declare Travel Plans**

Successful Declaration

Travel plans are shown as entered. You would need to delete and declare again if amendments are required.

## **Declare Not Travelling**

Successful Declaration

Travel plans are shown as entered. You would need to delete and declare again if amendments are required.