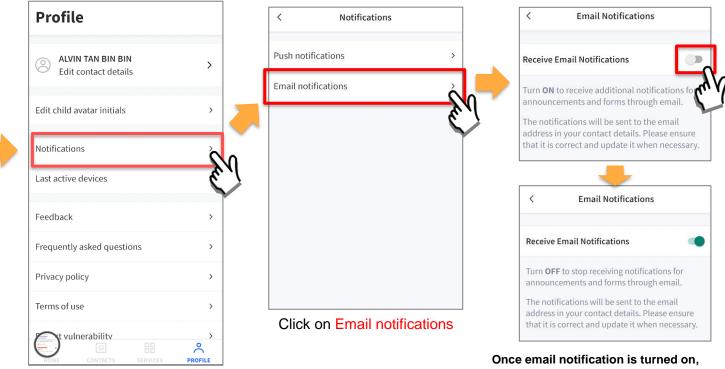

## 6. Enable Mobile Notifications

## 6a. Enable Email Notifications

## **Enable Email Notifications**

Parents/Legal Guardians/Authorised Caregivers will receive an email notification for every update sent by the school if the email notifications function is turned on in the phone settings.

Click on Notifications

Parents/Legal Guardians/Authorised Caregivers will still receive email notifications even if they had logged out of the app.