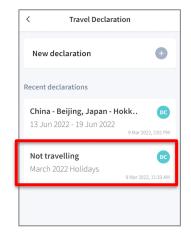

## School Calendar (old app version)



Services



Click on SCHOOL CALENDAR If the school has NOT updated their school calendar and sync up with Google Calendar, parents will NOT be able to view the calendar on their PG app.

## **10. Declare Travels/Non-Travels**

## **10a. Declare Travel Plans**

#### **Declare Travel Plans**



Click on Next

## **Declare Travel Plans**



## **Declare Travel Plans**



### **Declare Travel Plans**



Successful Declaration



Travel plans are shown as entered. You would need to delete and declare again if amendments are required.

# **10b. Declare Not Travelling**

# **Declare Not Travelling**



Copyright © Ministry of Education, Singapore.

and Click on Next

# **Declare Not Travelling**



## **Declare Not Travelling**



Successful Declaration



Travel plans are shown as entered. You would need to delete and declare again if amendments are required.

# **10c. Edit Travel Declaration**

# **Edit Travel Declaration**

#### **Delete** the existing travel plan and replace with the new travel plan.



Select the travel plan to be changed





Tap on **Delete** to confirm

Copyright © Ministry of Education, Singapore.

declaration

# **11. Save Post**

# 11a. Save Post (From Completed tab/ To-do tab)

# Save Posts (From Completed Tab/ To-Do Tab)



Click on 'Save'



highlighted when post is saved



Posts saved can be found under the 'SAVED' tab

## **Remove Saved Posts (From Saved Tab)**



Click on 'Unsave' ribbon to remove post from 'SAVED' tab



Post will be removed from 'SAVED' tab



The 'Save' ribbon will appear in post

# 11