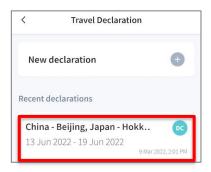

# **Edit Travel Declaration**

#### **Delete** the existing travel plan and replace with the new travel plan.

Select the travel plan to be changed

Tap on **Delete** to confirm

Copyright © Ministry of Education, Singapore.

declaration