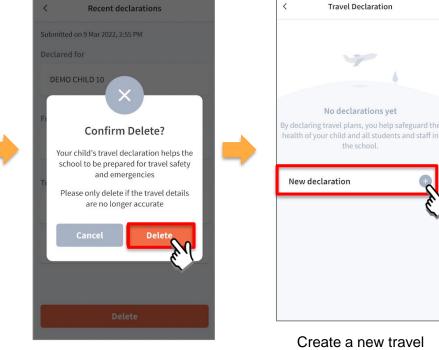

# **10c. Edit Travel Declaration**

# **Edit Travel Declaration**

#### **Delete** the existing travel plan and replace with the new travel plan.

Select the travel plan to be changed

Tap on **Delete** to confirm

Copyright © Ministry of Education, Singapore.

declaration