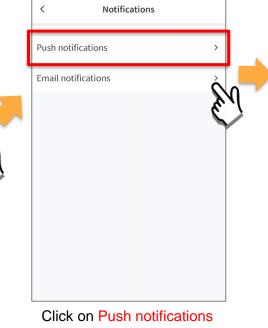

Click on Manage, which will direct you to your phone's notification settings for PG