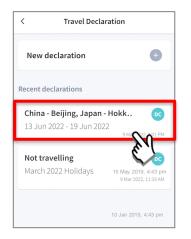

#### **Delete** the existing travel plan and replace with the new travel plan.

Select the travel plan to be changed

Tap on **Delete** to confirm

Copyright © Ministry of Education, Singapore.

declaration