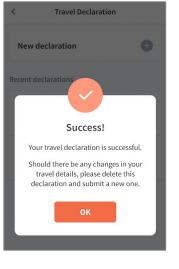

### **Declare Travel Plans**

Successful Declaration

Travel plans are shown as entered. You would need to delete and declare again if amendments are required.