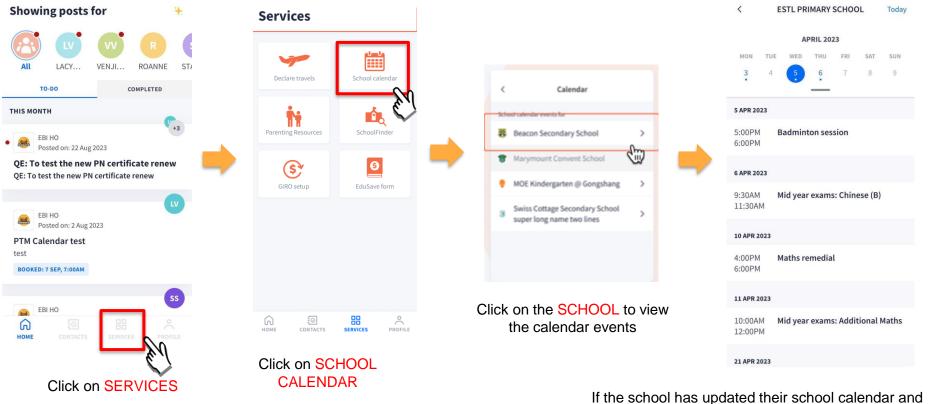

## 9. School Calendar

## 9a. School Calendar (app version 10.0 and above)

#### School Calendar (app version 10.0 and above)

Copyright © Ministry of Education, Singapore.

If the school has updated their school calendar and sync up with Google Calendar, parents will be able to view the calendar on their PG app.

## School Calendar (old app version)

Services

Click on SCHOOL CALENDAR If the school has NOT updated their school calendar and sync up with Google Calendar, parents will NOT be able to view the calendar on their PG app.