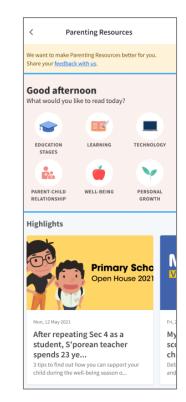

# 8. Parenting Resources

#### **Parenting Resources**

Access Parenting Resources to find a repository of useful information, tips and advice to support parents in their parenting journey