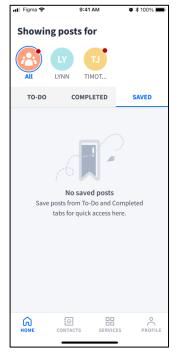

## **Remove Saved Posts (From Saved Tab)**

Click on 'Unsave' ribbon to remove post from 'SAVED' tab

Post will be removed from 'SAVED' tab

The 'Save' ribbon will appear in post