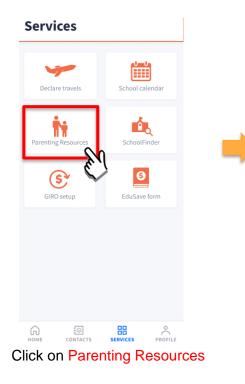

# 8. Parenting Resources

#### **Parenting Resources**

Access Parenting Resources to find a repository of useful information, tips and advice to support parents in their parenting journey