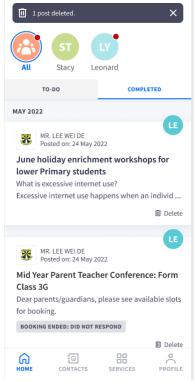

## **Deletion of posts (multiple)**

Select more than 1 post for deletion

Click on DELETE tab

Click on DELETE button

Selected postings have been DELETED

Copyright © Ministry of Education, Singapore.

Click on postings that

needs to be **DELETE** 