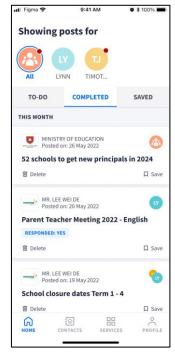

# Save Posts (From Completed Tab/ To-Do Tab)

Click on 'Save'

highlighted when post is saved

Posts saved can be found under the 'SAVED' tab