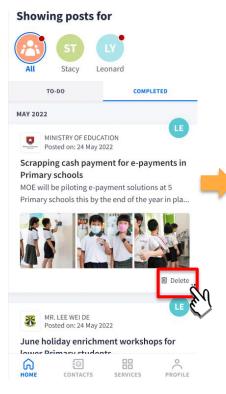

#### Click on **DELETE** button

Selected posting has been DELETED

Click on posting that needs to be **DELETE** 

#### Select the post for deletion Click on DELETE tab