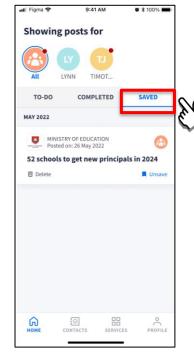

# Save Posts (From Completed Tab/ To-Do Tab)

Click on 'Save'

highlighted when post is saved

Posts saved can be found under the 'SAVED' tab