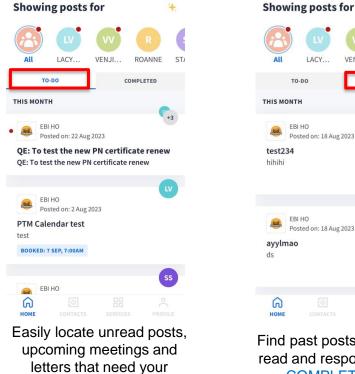

#### **New Home Screen**

#### To-Do and Completed tabs to help organize posts from school(s)

+

response in the TO-DO tab

VENJI .... ROANNE ST COMPLETED SS Posted on: 18 Aug 2023 Delete +3 Posted on: 18 Aug 2023 Delete

Find past posts that you've read and responded in the COMPLETED tab

| Showing posts for                                                                         | *    |
|-------------------------------------------------------------------------------------------|------|
| 🙆 🔝 🐨 R                                                                                   |      |
| All LACY. WENJI ROANN                                                                     | E ST |
|                                                                                           |      |
| THIS MONTH                                                                                |      |
|                                                                                           | +3   |
| EBI HO     Posted on: 22 Aug 2023                                                         |      |
| <b>QE: To test the new PN certificate ren</b><br>QE: To test the new PN certificate renew | ew   |
| EBI HO<br>Posted on: 2 Aug 2023                                                           |      |
| PTM Calendar test                                                                         |      |
| test                                                                                      |      |
| BOOKED: 7 SEP, 7:00AM                                                                     |      |
|                                                                                           |      |
| EBI HO                                                                                    | SS   |
| HOME CONTACTS SERVICES PR                                                                 |      |

Choose to view posts sent by all your children's schools or filter post for each child