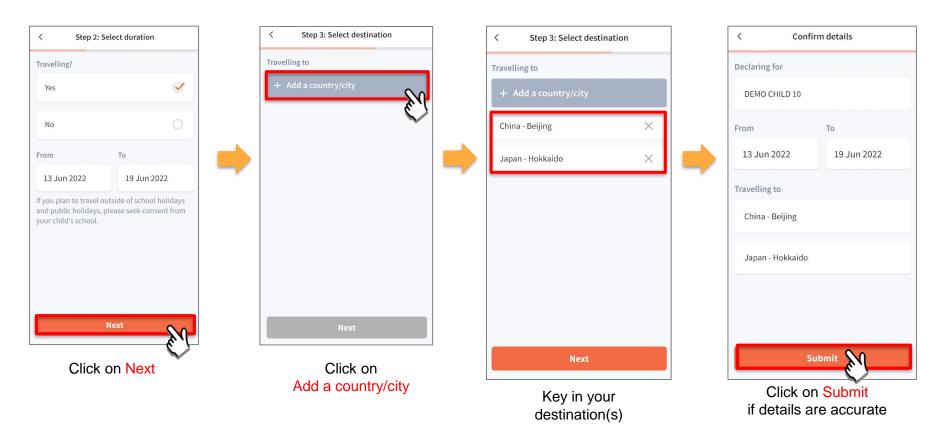

#### **Declare Travel Plans**

Click on Next

## **Declare Travel Plans**

### **Declare Travel Plans**

Successful Declaration

Travel plans are shown as entered. You would need to delete and declare again if amendments are required.