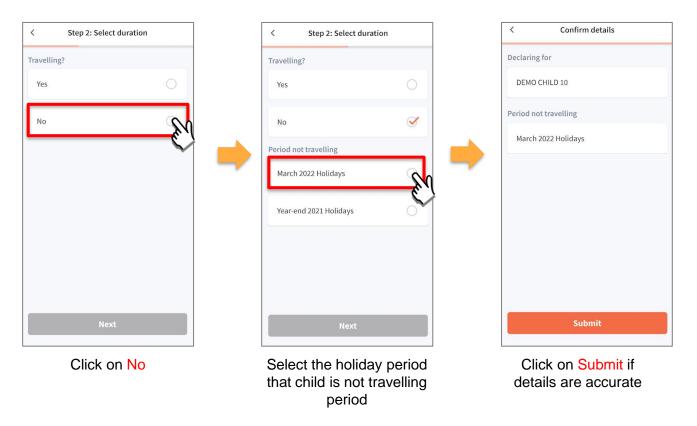

# **10b. Declare Not Travelling**

# **Declare Not Travelling**

Copyright © Ministry of Education, Singapore.

and Click on Next

# **Declare Not Travelling**