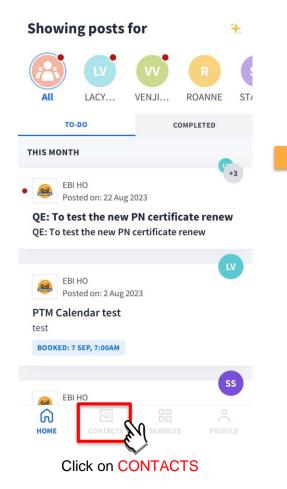

#### To-Do and Completed tabs to help organize posts from school(s)

+

response in the TO-DO tab

VENJI .... ROANNE ST COMPLETED SS Posted on: 18 Aug 2023 Delete +3 Posted on: 18 Aug 2023 Delete

Find past posts that you've read and responded in the COMPLETED tab

| Showing posts for                                                                         | *    |
|-------------------------------------------------------------------------------------------|------|
| 🙆 🔝 🐨 R                                                                                   |      |
| All LACY. WENJI ROANN                                                                     | E ST |
|                                                                                           |      |
| THIS MONTH                                                                                |      |
|                                                                                           | +3   |
| EBI HO     Posted on: 22 Aug 2023                                                         |      |
| <b>QE: To test the new PN certificate ren</b><br>QE: To test the new PN certificate renew | ew   |
| EBI HO<br>Posted on: 2 Aug 2023                                                           |      |
| PTM Calendar test                                                                         |      |
| test                                                                                      |      |
| BOOKED: 7 SEP, 7:00AM                                                                     |      |
|                                                                                           |      |
| EBI HO                                                                                    | SS   |
| HOME CONTACTS SERVICES PR                                                                 |      |

Choose to view posts sent by all your children's schools or filter post for each child