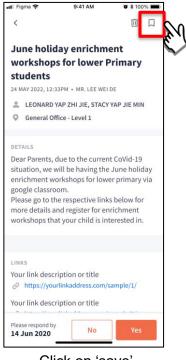

# Save Posts (From Details Page)

Click on 'save' ribbon

Ribbon will be highlighted when post is saved

Posts saved can be found under the 'SAVED' tab