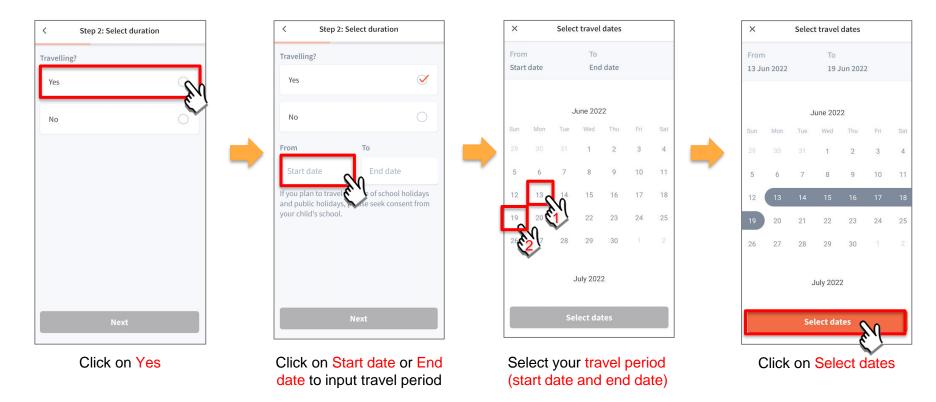

#### **Declare Travel Plans**

Click on Next

## **Declare Travel Plans**

### **Declare Travel Plans**

Successful Declaration

Travel plans are shown as entered. You would need to delete and declare again if amendments are required.