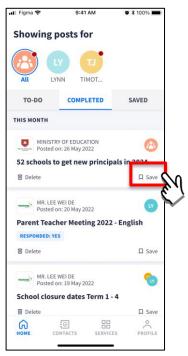

# 11a. Save Post (From Completed tab/ To-do tab)

# Save Posts (From Completed Tab/ To-Do Tab)

Click on 'Save'

highlighted when post is saved

Posts saved can be found under the 'SAVED' tab