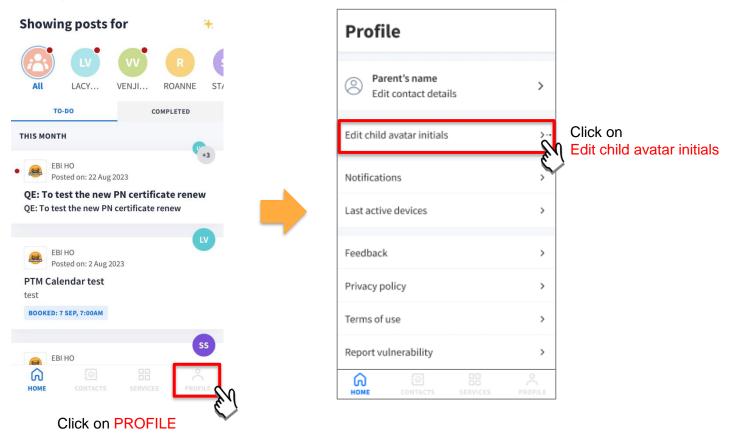

# 2. Edit Child's Initials

#### **Edit Child's Initials**

#### Customise your child's avatar initials with Chinese, Tamil or even emoji characters

## **Edit Child's Initials**

#### Customise your child's avatar initials with Chinese, Tamil or even emoji characters

| < Edit avatar initials |                                                                                              | < LACY VAN LING LING Save                |
|------------------------|----------------------------------------------------------------------------------------------|------------------------------------------|
| Select child           |                                                                                              | Child's avatar initials                  |
| LACY VAN LING LING     | < LACY VAN LING LING Save                                                                    | LA                                       |
| C.                     | Child's avatar initials                                                                      |                                          |
| VENJI VAN YI CHENG     | LA                                                                                           | < LACY VAN LING LING Save                |
| ROANNE                 |                                                                                              | Child's avatar initials                  |
|                        |                                                                                              | 玲                                        |
| STACIE SO SI YI SS     | Change child's avatar initials to either                                                     | < LACY VAN LING LING Save                |
| Select child           | <ul> <li>up to 2 alphanumeric characters or</li> <li>1 non-alphanumeric character</li> </ul> | < LACY VAN LING LING Save                |
|                        |                                                                                              | Child's avatar initials<br>Click on Save |

to confirm

đ