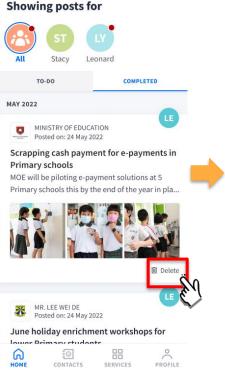

## **Deletion of posts (multiple)**

Select more than 1 post for deletion

Click on DELETE tab

Click on DELETE button

Selected postings have been DELETED

Copyright © Ministry of Education, Singapore.

Click on postings that

needs to be **DELETE** 